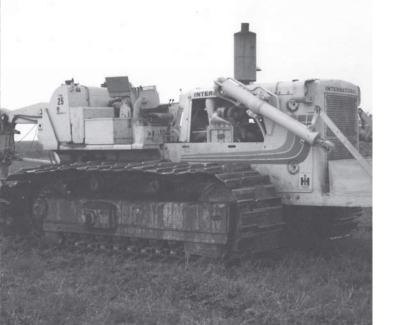

### **OUR HISTORY**

Ellingson is a leading provider of agricultural drainage and trenchless construction solutions. Founded in 1970, on the premise to help farmers enhance crop production through agricultural drainage. Ellingson has evolved to meet the needs of our customers throughout North America using innovative solutions across multiple industries.