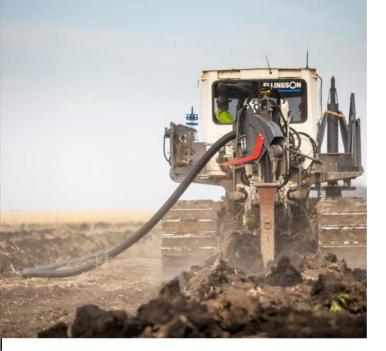

#### AGRICULTURAL DRAINAGE

Our drain tile systems will remove excess water to provide optimum moisture content for your crops, while also promoting deeper, more healthy root growth.

#### **GROWER BENEFITS:**

- Increase yields
- Deeper root growth
- Enhance soil aeration
- Reduce compaction
- Decrease soil erosion
- Improve saline and sodic soils

We understand that everything about your farm is unique. This requires partnering with a drainage contractor that works to engineer a tailored solution focused on providing you with maximum results. Our agricultural drainage solutions are meticulously designed to remove the right amount of water from your field. We're so confident in the accuracy of our designs, we back them by our 5-year workmanship warranty.