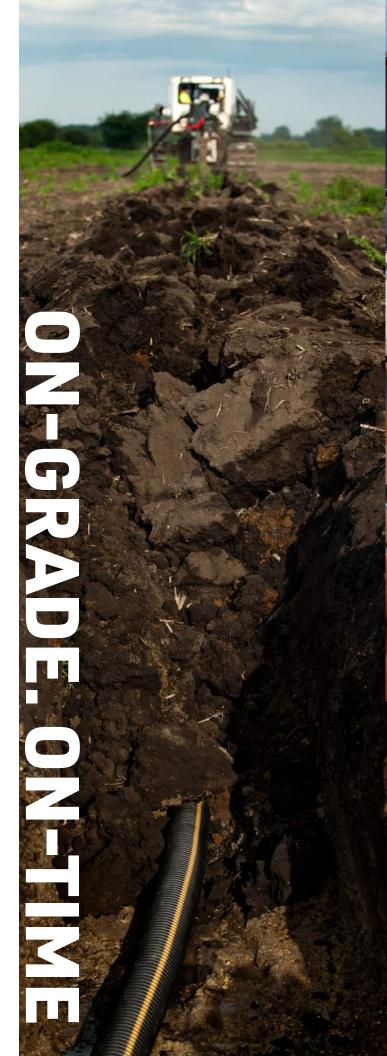

#### AGRICULTURAL DRAINAGE

Our drain tile systems will remove excess water to provide optimum moisture content for your crops, while also promoting deeper, more healthy root growth.

#### **GROWER BENEFITS:**

- Increase yields
- Deeper root growth
- Enhance soil aeration
- Reduce compaction
- Decrease soil erosion
- Improve saline and sodic soils

We understand that everything about your farm is unique. This requires partnering with a drainage contractor that works to engineer a tailored solution focused on providing you with maximum results. Our agricultural drainage solutions are meticulously designed to remove the right amount of water from your field. We're so confident in the accuracy of our designs, we back them by our 5-year workmanship warranty.