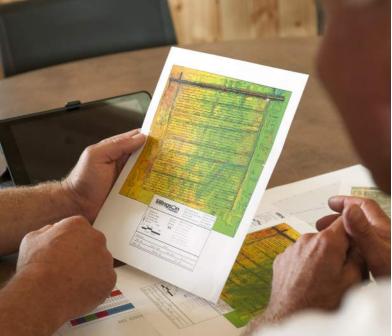

#### **DRAINAGE ASSESSMENTS**

Ellingson can provide you a field-by-field analysis that lets you know which fields are most suitable for subsurface water management. Our expertise, coupled with next-gen technology allows you to quantify the projected return on investment. By using our proprietary drainage index, you can compare fields against each other to maximize yield, manage risk, and determine where your investment will have the highest return.

# CONSULTING AND DESIGN & ENGINEERING

A better designed drainage system adds up to better yield for you. There are many benefits of a properly designed drainage system will:

- Handle rainfall correctly
- Ensure tile is sized properly
- Remove water guicker
- Optimize system to handle fine and difficult soils
- Ensure proper drainage spacing
- Meet environmental needs, including permits, erosion and wetland setbacks
- Identify deep installations that may require overcuts
- Ensure correct material take-off quantities